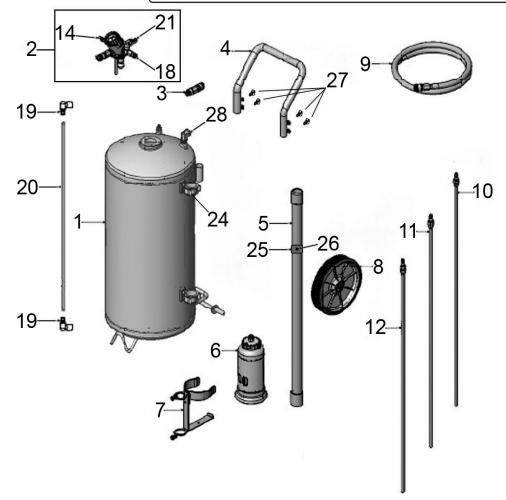

## Air Operated Fuel Drainer 40L Stainless

**Model No: TP200S** 

| Item | Part No.  | Description                |
|------|-----------|----------------------------|
| 1    | TP200S.01 | Container                  |
| 2    | TP200S.02 | Suction Pump               |
| 3    | TP200S.03 | Quick Connector            |
| 4    | TP200S.04 | Handle                     |
| 5    | TP200S.05 | Plastic Tube               |
| 6    | TP200S.06 | Collection Bottle          |
| 7    | TP200S.07 | Bottle Holder              |
| 8    | TP200.15  | Wheel, Fixed (c/w Bearing) |
| 9    | TP200S.09 | Hose                       |
| 10   | TP200S.10 | Hose 1/2" x 1.5mm          |
| 11   | TP200S.11 | Hose 3/8" x 1.5mm          |
| 12   | TP200S.12 | Hose 5/16" x 1.5mm         |
| 14   | TP200S.14 | Tap, Relief                |
| 18   | TP200S.18 | Tap, Vacuum                |
| 19   | TP200S.19 | Elbow, Level Tube          |
| 20   | TP200S.20 | Level Tube                 |
| 21   | TP200S.21 | Safety Valve               |

| Item | Part No.  | Description                             |
|------|-----------|-----------------------------------------|
| 24   | TP200S.24 | Seat, Air Filter                        |
| 25   | TP200S.25 | Collar, Plastic Tube                    |
| 26   | TP200S.26 | Rd Head S/T Screw M4 x 10mm Black       |
| 27   | TP200S.27 | Screw                                   |
| 28   | TP200S.28 | Elbow, Outlet                           |
|      | TP200S.13 | Gauge Cover (Not Shown)                 |
|      | TP200S.15 | Connector, Quick Connection (Not Shown) |
|      | TP200S.16 | Quick Connector (Not Shown)             |
|      | TP200S.17 | Gauge Casting (Not Shown)               |
|      | TP200S.22 | Valve, Oil Discharge (Not Shown)        |
|      | TP200S.23 | Screw (Not Shown)                       |
|      | TP200S.29 | Connector, Outlet Elbow (Not Shown)     |
|      | TP200S.30 | Hose (Not Shown)                        |
|      | TP200S.31 | Elbow (Not Shown)                       |
|      | TP200S.32 | Tap (Not Shown)                         |
|      | TP200S.33 | Metal Pipe (Not Shown)                  |